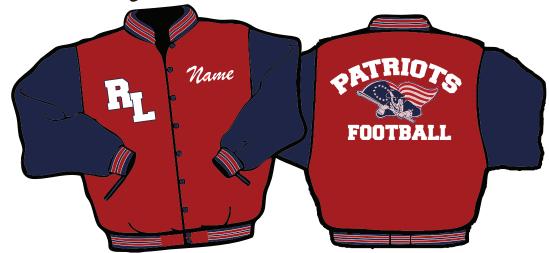

## RED LAND VARSITY WOOL JACKET ORDER FORM

Leather Sleeves: Price \$225 (XS - XL), \$245 (2XL), \$265 (3XL) Vinyl Sleeves: Price \$183 (XS - XL), \$203 (2XL), \$223 (3XL)

| SE FILL OUT COMPLETELY |                                               | SIZE | PRICE    | TOTAL |
|------------------------|-----------------------------------------------|------|----------|-------|
|                        | Jacket with Name                              |      |          |       |
|                        | Write Name on Jacket Here:                    |      | Included |       |
|                        | OPTIONS                                       |      |          |       |
|                        | 2" # on Sleeve Add \$2.00 Per # ( )           |      |          |       |
|                        | 2" Position on Sleeve Add \$2.00 Per Letter ( |      | \$2.00   |       |
| PLEASE                 | Additional Sport Add \$2.00 Per Letter ( )    |      |          |       |